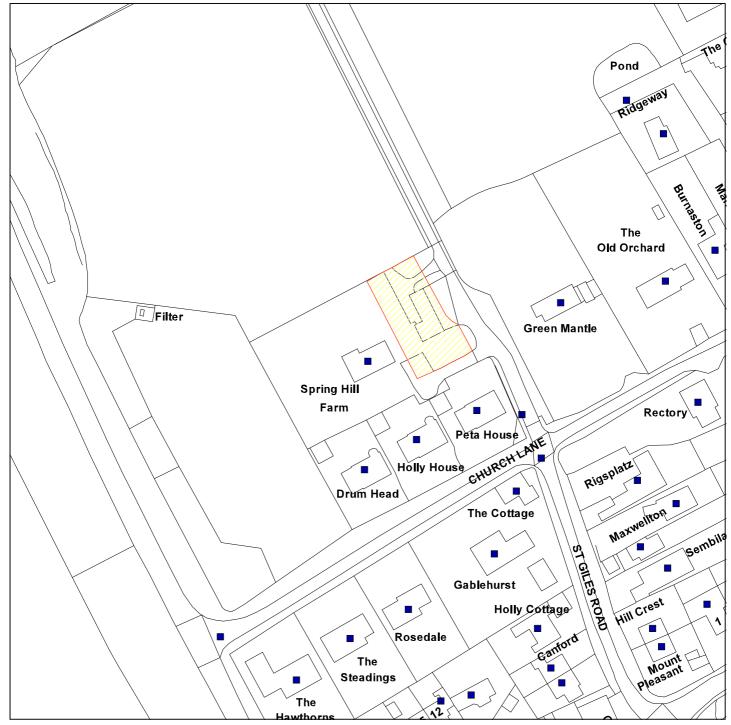

## **Spring Hill Farm**

## 09/01965/FUL

**Scale:** 1:1250

Reproduced from the Ordnance Survey map with the permission of the Controller of Her Majesty's Stationery Office © Crown Copyright 2000.

Unauthorised reproduction infringes Crown Copyright and may lead to prosecution or civil proceedings.

| Organisation | City of York Council                 |
|--------------|--------------------------------------|
| Department   | Planning and Sustainable Development |
| Comments     | Application Site                     |
| Date         | 06 April 2010                        |
| SLA Number   | Not Set                              |